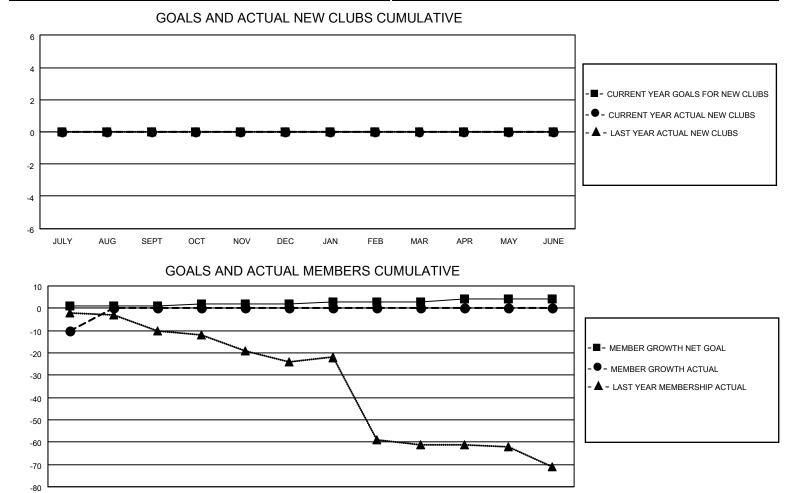

## LOCATION ILLINOIS

**District 1 CS** 

Results as of: 7/31/2021

| Clubs                 |               |           |               | Members               |                         |                         |                                                    |  |  |
|-----------------------|---------------|-----------|---------------|-----------------------|-------------------------|-------------------------|----------------------------------------------------|--|--|
| RESULTS FOR 2021-2022 |               |           |               | RESULTS FOR 2021-2022 |                         |                         |                                                    |  |  |
| QUARTER               | NEW CLUB GOAL | NEW CLUBS | DROPPED CLUBS | QUARTER MEI           | MBER GROWTH NET<br>GOAL | MEMBER GROWTH<br>ACTUAL | DROPPED<br>MEMBERS ACTUAL<br>(including transfers) |  |  |
| JULY/AUG/SEPT         | 0             | 0         | 0             | JULY/AUG/SEPT         | 1                       | 4                       | 14                                                 |  |  |
| OCT/NOV/DEC           | 0             | 0         | 0             | OCT/NOV/DEC           | 1                       | 0                       | 0                                                  |  |  |
| JAN/FEB/MAR           | 0             | 0         | 0             | JAN/FEB/MAR           | 1                       | 0                       | 0                                                  |  |  |
| APR/MAY/JUNE          | 0             | 0         | 0             | APR/MAY/JUNE          | 1                       | 0                       | 0                                                  |  |  |